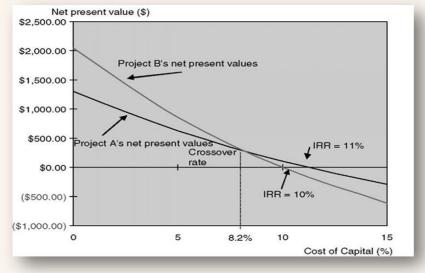

## at the discount rate that makes their net present values equal. $(\mathbf{C})$

The crossover rate for the NPV profiles of two projects occurs at the discount rate that results in both projects having equal NPVs.